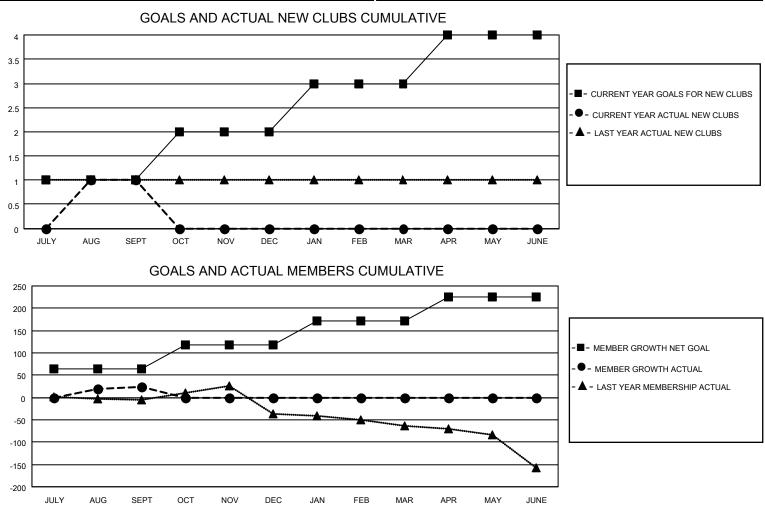

## LOCATION TEXAS

District 2 S2

Results as of: 9/30/2021

| Clubs                 |               |           |               | Members               |                       |                         |                                                    |
|-----------------------|---------------|-----------|---------------|-----------------------|-----------------------|-------------------------|----------------------------------------------------|
| RESULTS FOR 2021-2022 |               |           |               | RESULTS FOR 2021-2022 |                       |                         |                                                    |
| QUARTER               | NEW CLUB GOAL | NEW CLUBS | DROPPED CLUBS | QUARTER               | ER GROWTH NET<br>GOAL | MEMBER GROWTH<br>ACTUAL | DROPPED<br>MEMBERS ACTUAL<br>(including transfers) |
| JULY/AUG/SEPT         | 1             | 1         | 1             | JULY/AUG/SEPT         | 65                    | 77                      | 46                                                 |
| OCT/NOV/DEC           | 1             | 0         | 0             | OCT/NOV/DEC           | 53                    | 0                       | 0                                                  |
| JAN/FEB/MAR           | 1             | 0         | 0             | JAN/FEB/MAR           | 53                    | 0                       | 0                                                  |
| APR/MAY/JUNE          | 1             | 0         | 0             | APR/MAY/JUNE          | 55                    | 0                       | 0                                                  |